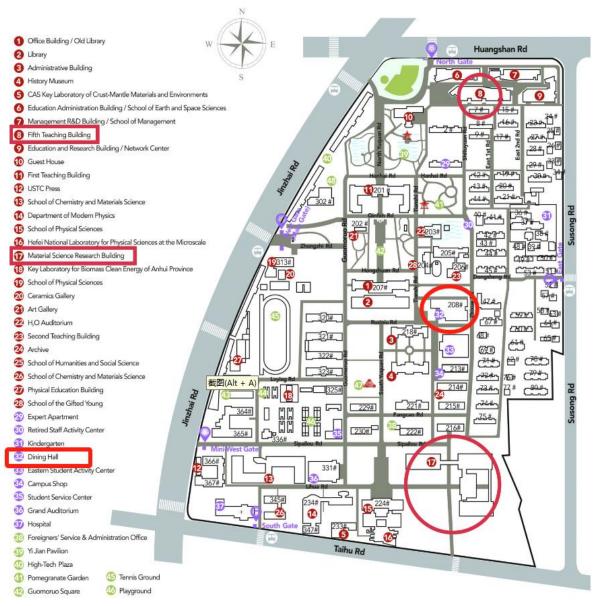

## 6. Meal:

| 15 Jan – 18 Jan | Lunch   | 3F Dining Hall(美食广场), East Campus, USTC (No. 32 on the |
|-----------------|---------|--------------------------------------------------------|
|                 |         | map)                                                   |
| 15 Jan – 16 Jan | Dinner  | Buffet at your hotel                                   |
| 17 Jan          | Banquet | 3F Fenghua Ballroom 3(风华 3 斤)at Crowne Plaza Hefei     |
| 18Jan           | Dinner  | Buffet at your hotel                                   |

## • Venue:

Plenary meetings will be held on the third floor in the podium building of Material Science Research Building(物质科研裙楼 3 楼), USTC (No. 17 on the map)

Parallel meetings will be held at fifth teaching building(第五教学楼), USTC (No. 8 on the map)

# (map of East campus, USTC)

# • Campus Gate Access:

The university campus has access control. Participants can freely enter and exit the campus by wearing the Representative Badge. Reminder: Please register and collect your badge and related materials on January 14. If you arrive late, enter through the South or West Gates, where volunteers will assist you.