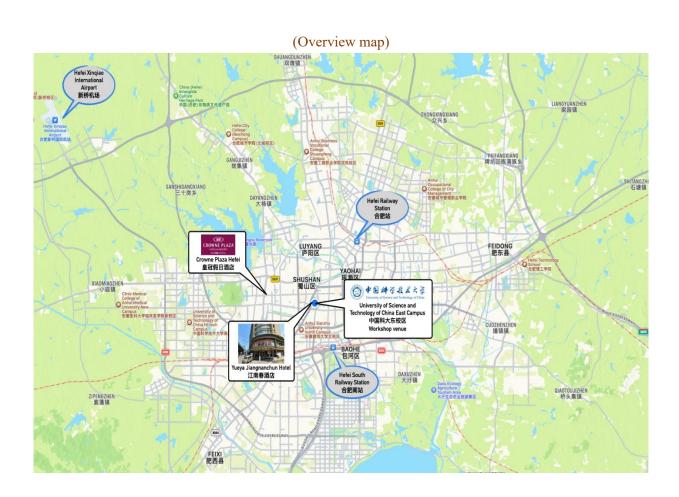

## Crowne Plaza Hefei(合肥皇冠假日酒店)

Address: Building A, 598 Huangshan Road, Hefei, Anhui Province, China

Telephone: 0551-62971888

#### **Transportation Methods:**

1) From Hefei Xinqiao International Airport(合肥新桥国际机场) to Crowne Plaza Hefei(合肥皇冠假日酒店)

Taxi Guide: Take a taxi for approximately 50 minutes (around 70 CNY).

Bus Route: Take Airport Bus Line 4 to Crowne Plaza Hefei Station (皇冠假日酒店站), departing every 20 minutes (ticket price: 25 CNY).

2) From Hefei South Railway Station (合肥南站) to Crowne Plaza Hefei (合肥皇冠假日酒店):

Taxi Guide: Take a taxi for approximately 20 minutes (around 25 CNY).

Bus Route: Take Bus Route 156 from "Hefei South Railway Station North Square(合肥南站北广场)" to "HuandongXincun(环东新村)" (operating from 06:00 to 22:00, ticket price: 2 CNY).

3) From Hefei Railway Station (合肥站) to Crowne Plaza Hefei (合肥皇冠假日酒店):

Taxi Guide: Take a taxi for approximately 25 minutes (around 30 CNY).

Bus Route: Take Bus Route 10 from "Hefei Railway Station(合肥站)" to "Wuzhua Tang(五爪塘)" station (operating from 06:00 to 22:00, ticket price: 2 CNY).

Yueya Jiangnanchun Business Hotel(悦雅江南春商务酒店)

Address: No. 64 Jinzhai Road, Hefei, Anhui Province, China

Telephone: 0551-62186800

#### **Transportation Methods:**

1) From Hefei Xinqiao International Airport(合肥新桥国际机场) to Yueya Jiangnanchun Business Hotel(悦雅江南春商务酒店)

Taxi Guide: Take a taxi for approximately 50 minutes (around 80 CNY).

Bus Route: Take Airport Bus Line 1 to "Sanxiaokou(三孝口)" station (departing every 20 minutes), walk 264 meters, take Bus Route 1 to "Jiyansuo(机研所)" station, walk 121 meters (ticket price: 27 CNY).

2) From Hefei South Railway Station(合肥南站)to Yueya Jiangnanchun Business Hotel(悦雅江南春商务酒店):

Taxi Guide: Take a taxi for approximately 20 minutes (around 20 CNY).

Bus Route: Take Hefei Subway Line 5 to "Shisanyuan(市三院)" station, gate 6, walk 17 minutes (ticket price: 2 CNY).

3) From Hefei Railway Station(合肥站)to Yuya Jiangnanchun Business Hotel(悦雅江 南春商务酒店):

Taxi Guide: Take a taxi for approximately 25 minutes (around 30 CNY).

Bus Route: Take Bus Route 226 from "Hefei Station(合肥站)" to "Jiyansuo(机研所)" station.